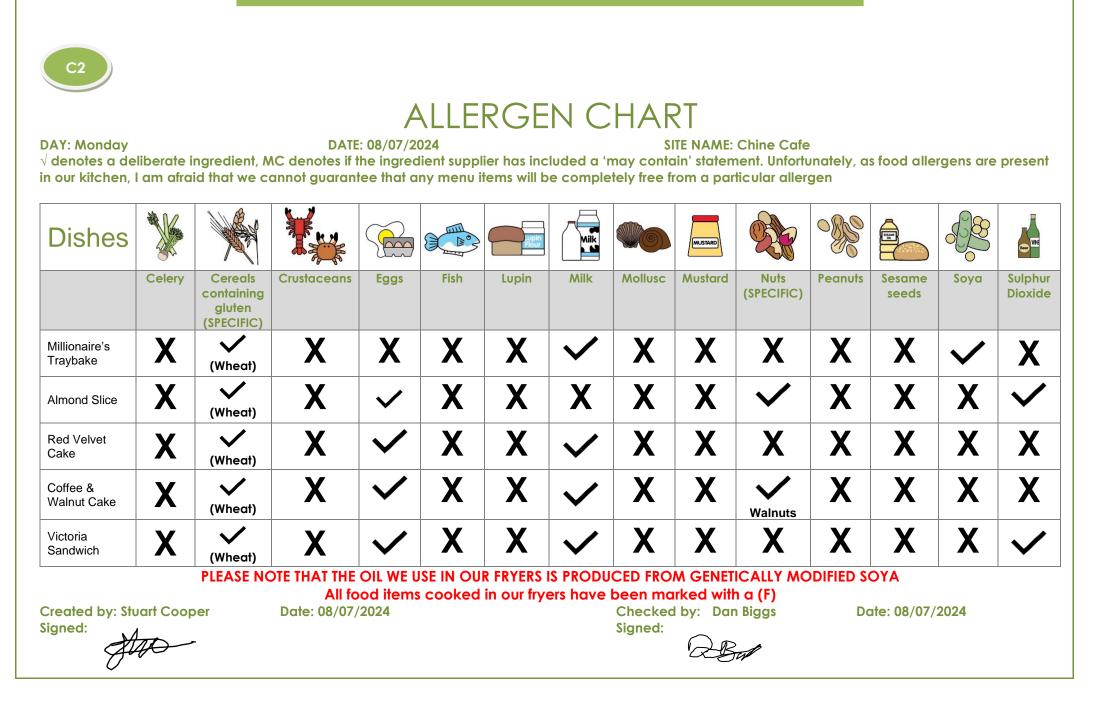

allergen Milk Dishes Barr WINE 000 MUSTAR Celery Cereals Milk **Mustard** Nuts **Peanuts** Sulphur Crustaceans Eggs Fish Lupin Mollusc Sesame Soya containina (SPECIFIC) seeds Dioxide gluten (SPECIFIC) Χ X X Χ Χ Χ Χ Χ Χ Χ Χ GF Vegan $\checkmark$ X $\checkmark$ Choc Brownie (Almonds) Χ Χ X X X X Χ X X X X X X GF Lemon $\checkmark$ Drizzle Χ X X Χ Χ Χ X X X X X X $\checkmark$ $\checkmark$ Flapjack $\checkmark$ Χ Χ Χ Χ Χ Χ X X X X $\checkmark$ X $\checkmark$ Rocky Road (Wheat) X X Χ X X X X X White Choc & Χ Χ $\checkmark$ $\checkmark$ Raspberry (Wheat) PLEASE NOTE THAT THE OIL WE USE IN OUR FRYERS IS PRODUCED FROM GENETICALLY MODIFIED SOYA All food items cooked in our fryers have been marked with a (F)

**Created by: Stuart Cooper** 

Sianed:

Date: 08/07/2024

Checked by: Dan Biggs Signed:



# ALLERGENCHART

#### **DAY: Monday**

DATE: 08/07/2024

SITE NAME: Chine Cafe

 $\sqrt{1}$  denotes a deliberate ingredient, MC denotes if the ingredient supplier has included a 'may contain' statement. Unfortunately, as food allergens are present in our kitchen, I am afraid that we cannot guarantee that any menu items will be completely free from a particular allergen

| Dishes                  |        |                                 | N. S. |      |      | Flour |              |         | MUSTARD | OS CO |         |                 | 6            | COD WITE           |
|-------------------------|--------|---------------------------------|-------------------------------------------|------|------|-------|--------------|---------|---------|-------|---------|-----------------|---------