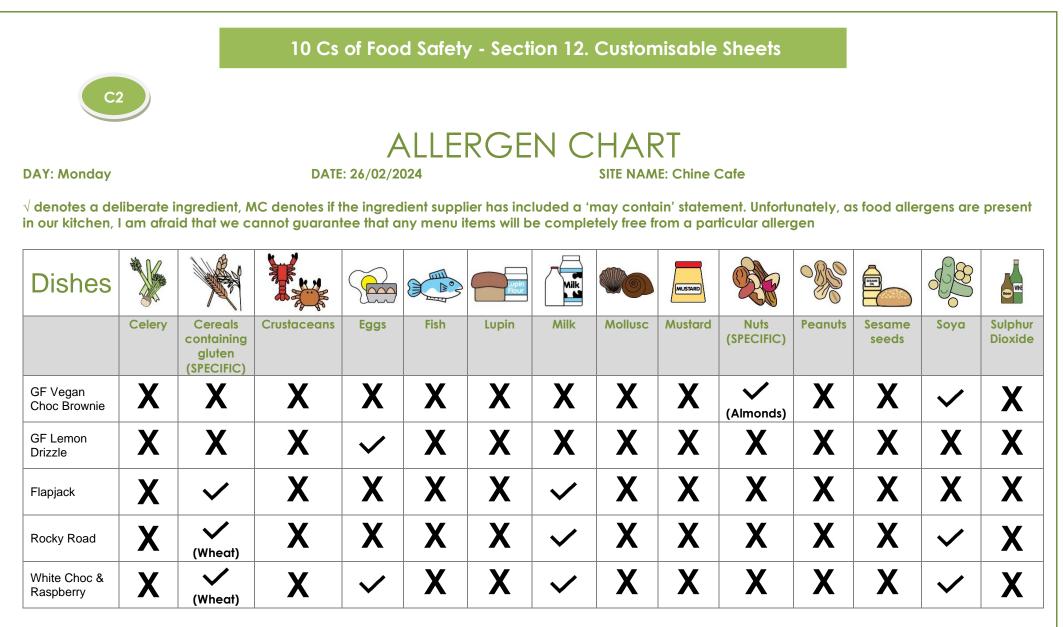

| X                               | X           | Χ            | X           | X              | X       | X       | $\checkmark$ | Χ          | X          | X               | X         | X                 |
| BBQ Sauce                        | Χ      | X                               | X           | X            | X           | X              | X       | X       | X            | Χ          | X          | X               | X         | X                 |
| Baked Beans                      | X      | X                               | X           | X            | X           | X              | X       | X       | X            | Χ          | X          | X               | X         | X                 |

Created by: Stuart Cooper Signed:

Date: 26/02/2024

Checked by: Dan Biggs Signed:



**Created by: Stuart Cooper** 

Date: 26/02/2024

Checked by: Dan Biggs

Date: 26/02/2024

Signed:

|                                   |        |                                 | 10 Cs                                     | of Foo       | d Safet      | y - Sect | ion 12.      | Custon  | nisable  | Sheets     |            |                 |