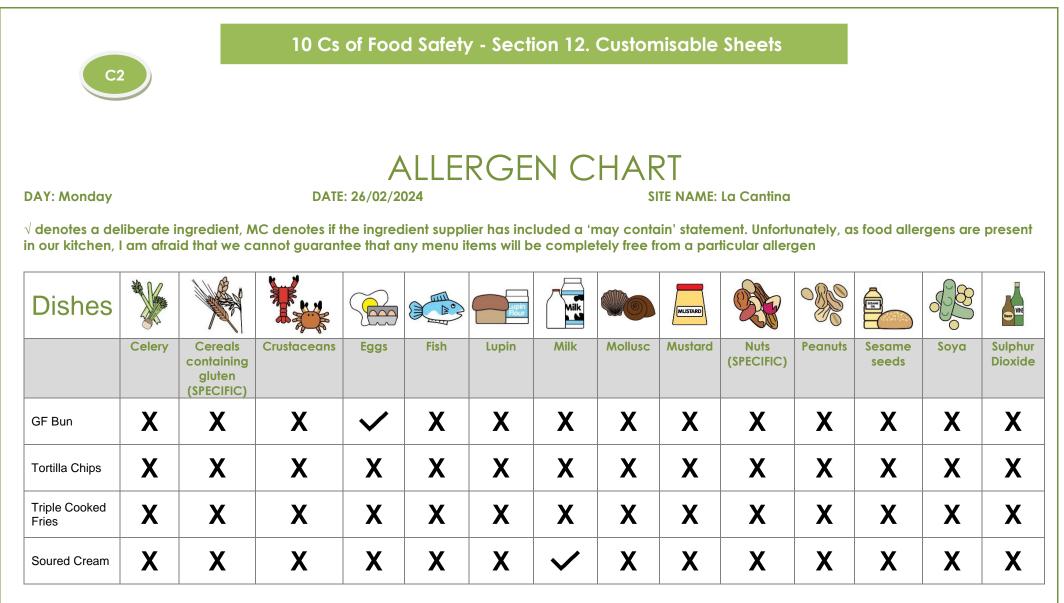

# ALLERGEN CHART

### **DAY: Monday**

**C2** 

DATE: 26/02/2024

SITE NAME: La Cantina

 $\sqrt{1}$  denotes a deliberate ingredient, MC denotes if the ingredient supplier has included a 'may contain' statement. Unfortunately, as food allergens are present in our kitchen, I am afraid that we cannot guarantee that any menu items will be completely free from a particular allergen